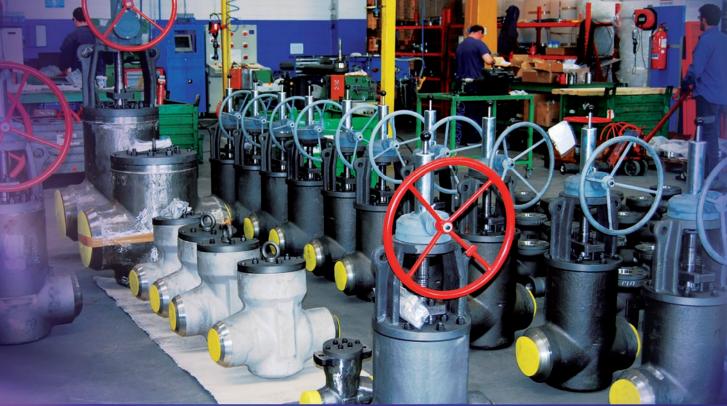

### Global quality, unlimited service

Highest quality and maximum attention to service: it is through this that BFE has established itself as market leader in valve manufacture.

lowing valve types: Gate, Globe, Check, Cryogenic, Integrally Flanged, Bellows Sealed, Extended Body, Bar stock, Combination Double Block and Bleed, API 6A, API 6D and Pressure Seal Valves.

Thanks to its great flexibility, BFE is also able to design and manufacture "tailor made" valves to suit specific client/project requirements.

www.bfe.it