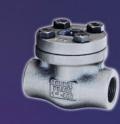

#### Forged Piston, Ball, Swing Check Valves

| CLASS | SIZE          |               |
|-------|---------------|---------------|
| 150   | from ½" to 2" | BB, WB or SWB |
| 300   | from ½" to 2" | BB, WB or SWB |
| 600   | from ½" to 2" | BB, WB or SWB |
| 800   | from ¼" to 2" | BB, WB or SWB |
| 1500  | from ¼" to 2" | BB, WB or SWB |
| 2500  | from ¼" to 2" | BB, WB or SWB |
| 4500  | from ¼" to 2" | BB. WB or SW  |