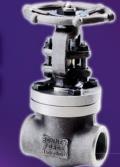

# Forged Gate Valves CLASS SIZE 150 from ½" to 2 300 from ½" to 2 800 from ½" to 2

| CLASS | SIZE                        |
|-------|-----------------------------|
| 150   | from ½" to 3" BB, WB or SWB |
| 300   | from ½" to 2" BB, WB or SWB |
| 600   | from ½" to 2" BB, WB or SWB |
| 800   | from ¼" to 2" BB, WB or SWB |
| 1500  | from ¼" to 2" BB, WB or SWB |
| 2500  | from ¼" to 2" BB, WB or SWB |
| 4500  | from ¼" to 2" BB. WB or SWB |