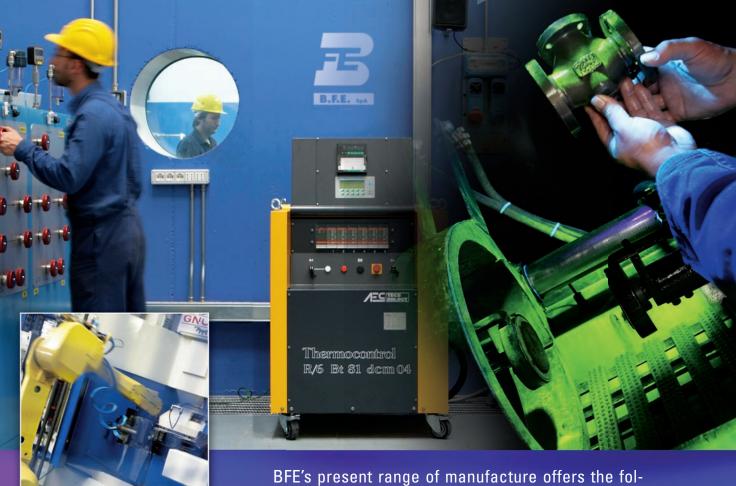

### Global quality, unlimited service

Highest quality and maximum attention to service: it is through this that BFE has established itself as market leader in valve manufacture.

lowing valve types: Gate, Globe, Check, Cryogenic, Integrally Flanged, Bellows Sealed, Extended Body, Bar stock, Combination Double Block and Bleed, API 6A, API 6D and Pressure Seal Valves.

Thanks to its great flexibility, BFE is also able to design and manufacture "tailor made" valves to suit specific client/project requirements.

www.bfe.it