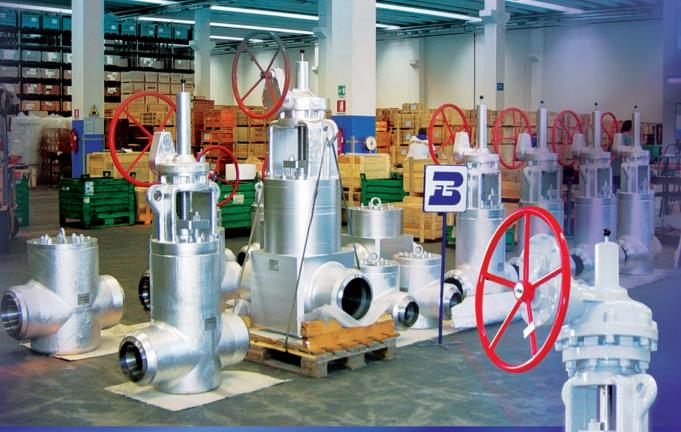

## BFE Forged Valves

### Global quality, unlimited service

Highest quality and maximum attention to service: it is through this that BFE has established itself as market leader in valve manufacture.

lowing valve types: Gate, Globe, Check, Cryogenic, Integrally Flanged, Bellows Sealed, Extended Body, Bar stock, Combination Double Block and Bleed, API 6A, API 6D and Pressure Seal Valves.